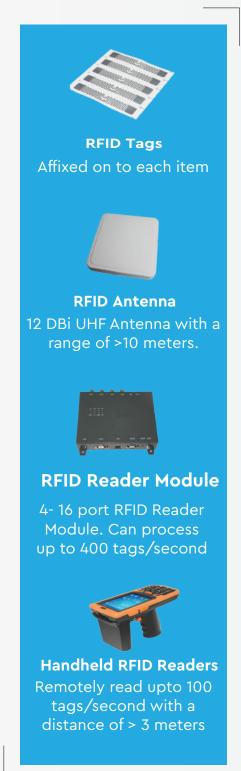

Value addition through RFID information to ensure correct labour, machine usage, consumables and bills of material with accurate result and minimum paper-work on real time basis.

RFID solution for logistic of Finished Goods Inventory involve RFID tags installed on fork lifters and products. These tags are read by RFID reader module and managed by RFID Antennas scaling the range to monitor and transfer the required data effectively to the system installed in the premises. This automated process keeps the physical inventory level updated in real-time to track, trace and record in the books.

The Hand held (HH) RFID reader enhance the efficiency and accuracy of physical stock check by reading 100 tags /sec. Tagged stock at retail outlets can be identified through HH at any point of time for instant decision.